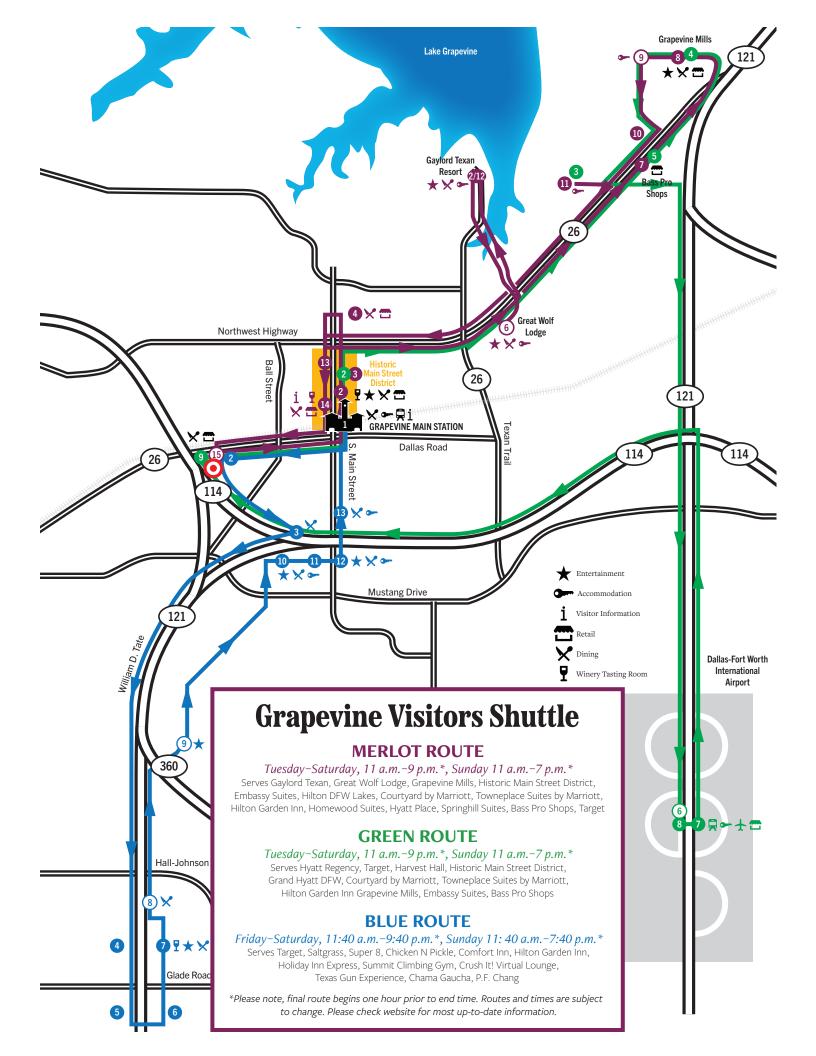

| Pick-up/Drop-off Locations             |                                                                                                                                                                                                | Departure<br>time | Pick-up/Drop-off Locations |                                                                                                                                                                        | Departure<br>time |
|----------------------------------------|------------------------------------------------------------------------------------------------------------------------------------------------------------------------------------------------|-------------------|----------------------------|------------------------------------------------------------------------------------------------------------------------------------------------------------------------|-------------------|
| 1                                      | Grapevine Main Station Harvest Hall, Grapevine<br>Visitor Information Center, TEXRail, Hotel Vin, AJ's on Main,<br>Mason & Dixie, Weinberger's Deli, Chill Sports Bar, Wine Fusion             | :00               | 9                          | Grapevine Mills Circle (Homewood Suites exit) Hilton DFW Lakes, Homewood Suites, Hyatt Place, Springhill Suites                                                        | Request<br>Only   |
| 2                                      | Historic Main Street District (Franklin Street)                                                                                                                                                | :02               | 10                         | Hilton DFW Lakes                                                                                                                                                       | :22               |
| 3                                      | Historic Main Street District (at Torian Cabin)                                                                                                                                                | :04               | 11                         | Silverlakes Complex Hilton Garden Inn-Silverlakes,                                                                                                                     | :25               |
| 4                                      | <b>Old Main</b> Sauce'd, LA Burger, British Emporium, Grapevine<br>Escape                                                                                                                      | :08               | -"                         | Courtyard by Marriott, Towneplace Suites by Marriott                                                                                                                   | .25               |
| 5                                      | Gaylord Texan (Tour Lobby) Old Hickory<br>Steakhouse, Riverwalk Cantina, Zeppole, Texan Station                                                                                                | :12               | 12                         | Gaylord Texan (Tour Lobby) Old Hickory<br>Steakhouse, Riverwalk Cantina, Zeppole, Texan Station                                                                        | :30               |
| 6                                      | Great Wolf Lodge (request only)                                                                                                                                                                | Request           | 13                         | <b>Historic Main Street District</b> (Grapevine City Hall)                                                                                                             | :35               |
|                                        | Great Wor Houge (requestionly)                                                                                                                                                                 | Only              |                            | Grapevine Convention & Visitors Bureau<br>(drop off only) AJ's on Main, Mason & Dixie, Weinberger's<br>Deli, Chill Sports Bar, Wine Fusion, Bingham Family Vineyards   | :38               |
| 7                                      | Bass Pro Shops Whataburger, Embassy Suites, Residence Inn                                                                                                                                      | :15               | 14                         |                                                                                                                                                                        |                   |
| 8                                      | Grapevine Mills (Entrance #2 at H&M) Rainforest Café, Chili's Grill & Bar, Panda Express, Sonic Drive-in, Taco Bell, Great Wraps, Kelly's Cajun Grill, Paciugo, Blue Goose Cantina, Applebee's | :18               | 15                         | Grapevine, Bull Lion Winery  Target Bottlecap Alley, Lolo's Chicken & Waffles, Jason's Deli, Eatzi's, Jack in the Box, Arby's                                          | Request<br>Only   |
| Green Route Pick-up/Drop-off Locations |                                                                                                                                                                                                | Departure<br>time | G                          | Green Route Pick-up/Drop-off Locations                                                                                                                                 |                   |
| 1                                      | Grapevine Main Station Harvest Hall, Grapevine<br>Visitor Information Center, TEXRail, Hotel Vin, AJ's on Main,<br>Mason & Dixie, Weinberger's Deli, Chill Sports Bar, Wine Fusion             | :22               | 5                          | Bass Pro Shops Whataburger, Embassy Suites, Residence<br>Inn, Hilton DFW Lakes, Hilton Garden Inn-Silverlakes,<br>Courtyard by Marriott, Towneplace Suites by Marriott | :42               |
| 2                                      | Historic Main Street District (at Torian Cabin)                                                                                                                                                | :25               | 6                          | D22, Terminal D Grand Hyatt DFW                                                                                                                                        | Request<br>Only   |
| 3                                      | Silverlakes Complex Hilton Garden Inn-Silverlakes,<br>Courtyard by Marriott, Towneplace Suites by Marriott                                                                                     | :30               | 7                          | Hyatt Regency DFW                                                                                                                                                      | :00               |
| 4                                      | Grapevine Mills Rainforest Café, Chili's Grill & Bar,<br>Panda Express, Sonic Drive-in, Taco Bell, Great Wraps, Kelly's<br>Cajun Grill, Paciugo, Blue Goose Cantina, Applebee's                | :35               | 8                          | D22, Terminal D Grand Hyatt DFW                                                                                                                                        | :03               |
|                                        |                                                                                                                                                                                                |                   | 9                          | <b>Target</b> Bottlecap Alley, Lolo's Chicken & Waffles, Jason's Deli,<br>Eatzi's, Jack in the Box, Arby's                                                             | :15               |
|                                        | Pick-up/Drop-off Locations                                                                                                                                                                     | Departure<br>time |                            | Pick-up/Drop-off Locations                                                                                                                                             | Departure<br>time |
| 1                                      | Grapevine Main Station Harvest Hall, Grapevine<br>Visitor Information Center, TEXRail, Hotel Vin, AJ's on Main,<br>Mason & Dixie, Weinberger's Deli, Chill Sports Bar, Wine<br>Fusion          | :00               | 7                          | Chicken N Pickle                                                                                                                                                       | :30               |
|                                        |                                                                                                                                                                                                |                   | 8                          | Chama Gaucha (request only)                                                                                                                                            | Request<br>Only   |
|                                        | <b>Target</b> Bottlecap Alley, Lolo's Chicken & Waffles, Jason's Deli,<br>Eatzi's, Jack in the Box, Arby's                                                                                     | :04               | 9                          | Movement Climbing Gym (request only)                                                                                                                                   | Request<br>Only   |
| 2                                      |                                                                                                                                                                                                |                   | 10                         | Crush It! Virtual Lounge                                                                                                                                               | :38               |
| 3                                      | PF Chang/Hoffbrau                                                                                                                                                                              | :06               | 11                         | Hilton Garden Inn/Boomerjacks/Holiday Inn                                                                                                                              | :40               |
| 4                                      | Hampton Inn & Suites (Colleyville)                                                                                                                                                             | :15               |                            | Express                                                                                                                                                                |                   |
| 5                                      | Aloft Dallas (Euless)                                                                                                                                                                          | :20               | 12                         | Super 8/Saltgrass/Texas Gun Experience                                                                                                                                 | :42               |
| 6                                      | Home2 Suites by Hilton/La Quinta Inn &<br>Suites (Euless)                                                                                                                                      | :25               | 13                         | Comfort Inn/Epicenter                                                                                                                                                  | :44               |